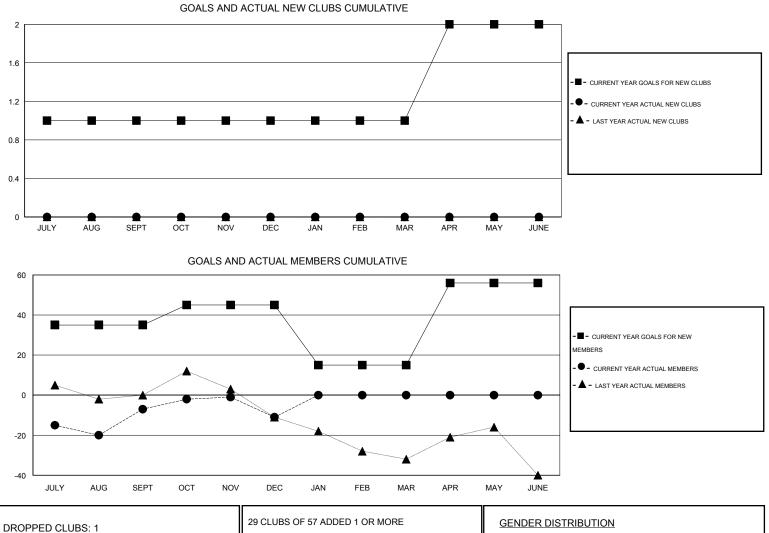

## GMT: THOMAS MATNEY

|                             |                  | Clubs             |                  |                  | Members                     |                    |                                     |                    |                  |
|-----------------------------|------------------|-------------------|------------------|------------------|-----------------------------|--------------------|-------------------------------------|--------------------|------------------|
|                             | RESU             | LTS FOR 2015-2016 |                  |                  | RESULTS FOR 2015-2016       |                    |                                     |                    |                  |
| QUARTER                     | NEW CLUB<br>GOAL | NEW CLUBS         | DROPPED<br>CLUBS | NET<br>GAIN/LOSS | QUARTER                     | NEW MEMBER<br>GOAL | CHARTER AND<br>NEW MEMBERS<br>ADDED | DROPPED<br>MEMBERS | NET<br>GAIN/LOSS |
| JULY/AUG/SEPT               | 1                | 0                 | 1                | -1               | JULY/AUG/SEPT               | 35                 | 40                                  | 47                 | -7               |
| OCT/NOV/DEC                 | 0                | 0                 | 0                | 0                | OCT/NOV/DEC                 | 10                 | 33                                  | 37                 | -4               |
| JAN/FEB/MAR<br>APR/MAY/JUNE | 0<br>1           | 0<br>0            | 0<br>0           | 0<br>0           | JAN/FEB/MAR<br>APR/MAY/JUNE | -30<br>41          | 0<br>0                              | 0<br>0             | 0<br>0           |

| DROPPED CLUBS: 1 |    | 29 CLUBS OF 57 ADDED 1 OR MORE           | GENDER DISTRIBUTION   |                |     |
|------------------|----|------------------------------------------|-----------------------|----------------|-----|
|                  |    | NEW MEMBERS                              | MALE                  | 1,159 (75.02%) |     |
| DROPPED MEMBERS  |    |                                          | FEMALE                | 386 (24.98%)   |     |
| DECEASED         | 8  |                                          |                       |                |     |
| CLUB CANCELLED   | 0  | CLICK HERE FOR HEALTH<br>ASSESSMENT DATA | FAMILY UNIT MEMBERS   |                | 355 |
| OTHER            | 76 | ACCOMENT DATA                            | HEAD OF HOUSEHOLD     | 175            |     |
| TOTAL            | 84 |                                          | NON-HEAD OF HOUSEHOLD |                |     |
|                  |    |                                          |                       |                |     |